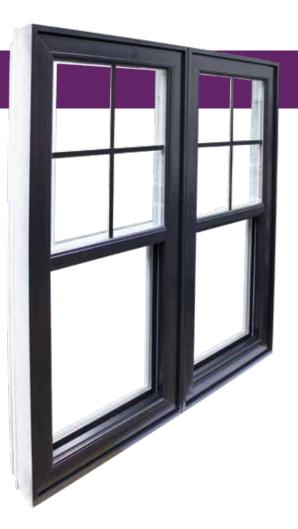

# **PVC** or **HYBRID** series

Hung and sliding windows system is based on **eco-conception**. These windows are made all PVC or HYBRID (PVC + aluminum) and can bring a modern or rustic style to your home. With refined profiles, this window system make a real timeless creation.

#### FEATURES

Double or triple energy glass + argon gas

• Triple energy glass available in double

- Lifting handle integrated in the sash
- Constant force spring system (hung) and tandem wheels system (slider) Automatic closing lock
- Triple continuous weatherstrip