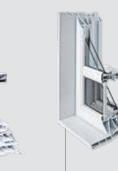

# FRAMES

•4 1/2" PVC frame •69/16" PVC frame

Hung 4 1/2"

Double opening

PVC frame

Hung 6 9/16" PVC frame Single opening

Sliding 5 3/4" HYBRID frame Contemporary sash

• 5 3/4" HYBRID frame

•69/16" HYBRID frame

HYBRID frame: single opening