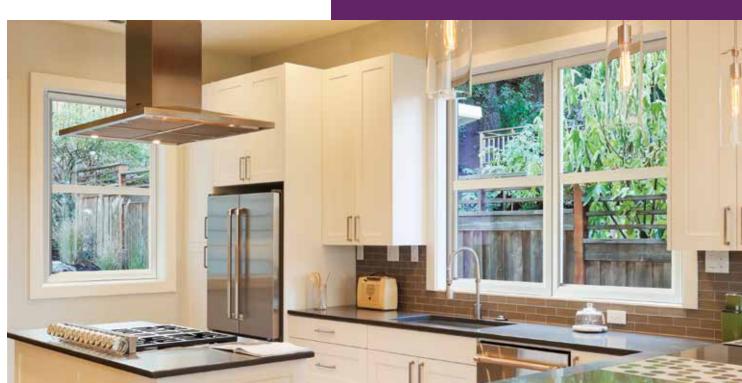

# **PVC** or **HYBRID** series

Hung and sliding windows system is based on **eco-conception**. These windows are made all PVC or HYBRID (PVC + aluminum) and can bring a modern or rustic style to your home. With refined profiles, this window system make a real timeless creation.